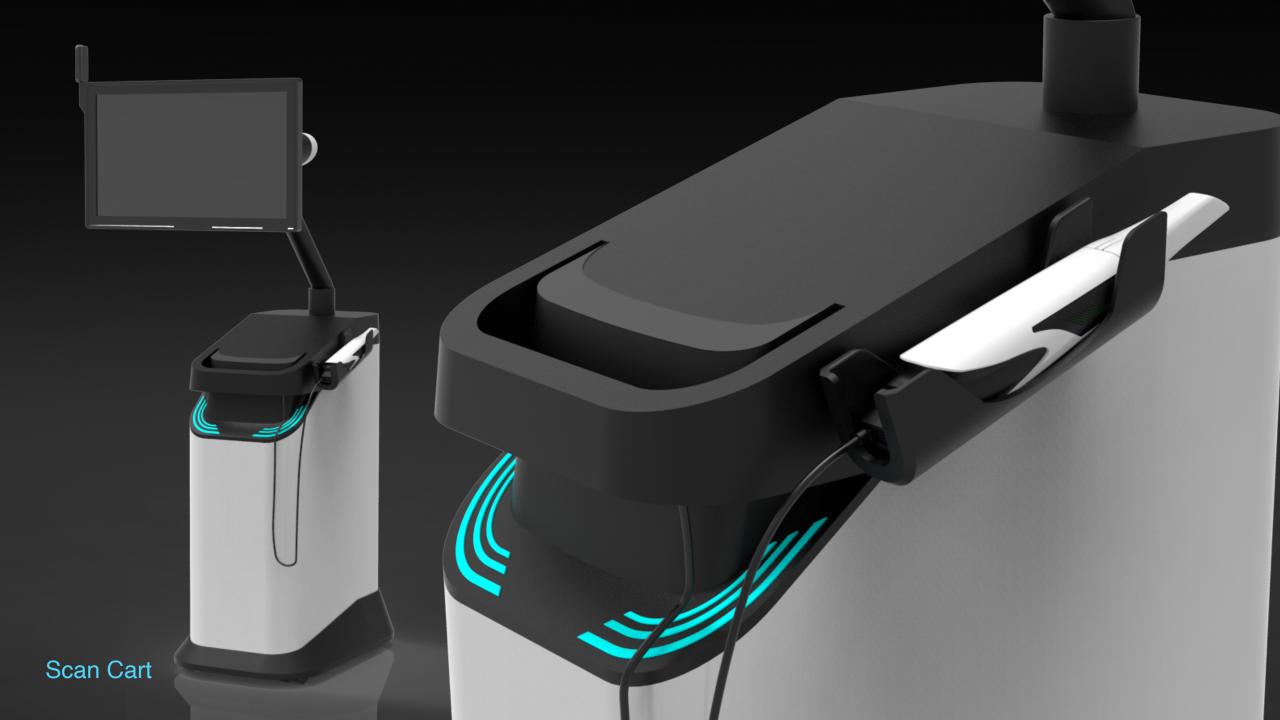

#### Unrivaled Wi-Fi

-0- /////

'FREEDOM i' is equipped with innovative Wi-Fi technology. You can scan the patient's teeth freely without connecting cables. This feature gives you freedom and satisfaction.

#### Wired/wireless switchable

If the battery needs charging or the wireless function is not available, you can connect a wired cable to scan.

#### Commercial batteries available

You can mount commercial batteries that are easy and affordable to buy anywhere. This has the advantage that 'FREEDOM i' can be operated at a very reasonable price.

#### Wide area scan function

This is a patented technology owned by DOF. Full mouse can be scanned precisely. This is a breakthrough technology that can overcome the limitations of oral scanners.