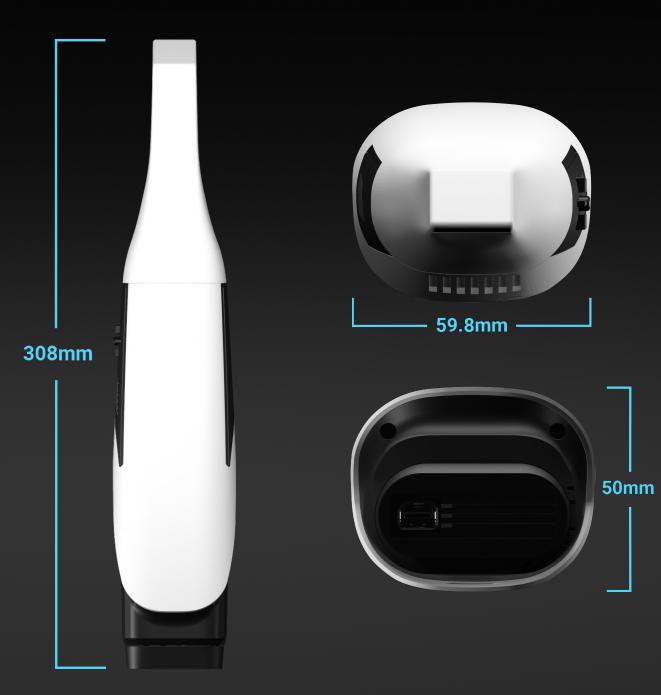

# Wireless Intra Oral Scanner

 $\label{eq:copyright} @ 2023 \ \text{DOF Inc. All rights reserved.}$  Design and specifications are subject to change without notice to improve performance.}

#### Unrivaled Wi-Fi

-0- /////

'FREEDOM i' is equipped with innovative Wi-Fi technology. You can scan the patient's teeth freely without connecting cables. This feature gives you freedom and satisfaction.



#### Dimensions

Length : 308mm Width : 59.8mm Height : 50mm Weight : 290g

#### Hygienic disposable tips

These tips can help you reduce your concerns about secondary infections in your dentist's office. Both patients and dentists can safely proceed with care.





#### Wired/wireless switchable

If the battery needs charging or the wireless function is not available, you can connect a wired cable to scan.



#### Commercial batteries available

You can mount commercial batteries that are easy and affordable to buy anywhere. This has the advantage that 'FREEDOM i' can be operated at a very reasonable price.

#### Wide area scan function

This is a patented technology owned by DOF. Full mouse can be scanned precisely. This is a breakthrough technology that can overcome the limitations of