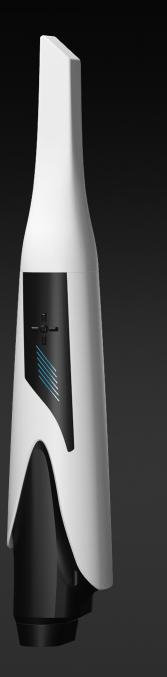

#### Dimensions

Length : 308mm Width : 59.8mm Height : 50mm Weight : 290g

### Specification

| Frame rate                 | Up to 50 FPS                       |
|----------------------------|------------------------------------|
| Light source               | LED                                |
| Scanning Accuracy          | < 7um                              |
| Convertible communication  | Wired / Wireless                   |
| Convertible Power Input    | Cart / Battery                     |
| Battery Charger            | Built-In                           |
| Button                     | 5-position Navigation Switch       |
| Hand-held PC mouse control | Built-In IMU                       |
| Handpiece Dimensions       | 293 x 59.8 x 50 mm                 |
| Handpiece Weight           | 290g                               |
| Tip Dimensions             | Refer to page 6                    |
| Mirror angle               | 48-degree                          |
| Scan area                  | Wide 33 x 25 mm, Narrow 13 x 10 mm |
| Cable Length               | 2m                                 |
| Cable Type                 | IOS data cable                     |