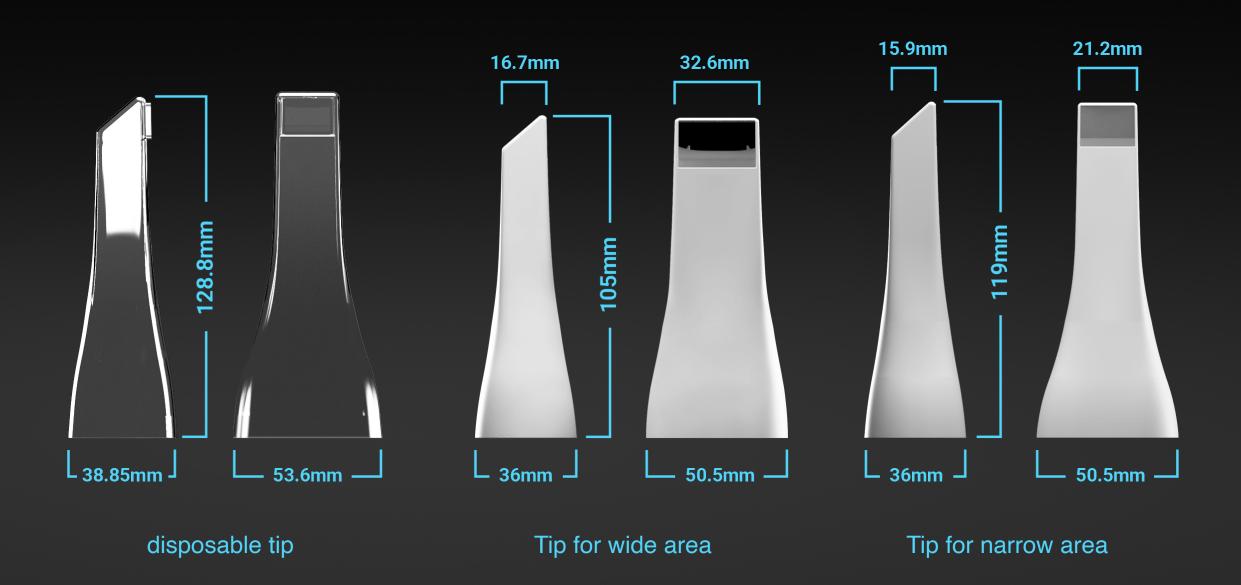

#### Hygienic disposable tips

These tips can help you reduce your concerns about secondary infections in your dentist's office. Both patients and dentists can safely proceed with care.

#### Wide area scan function

This is a patented technology owned by DOF. Full mouse can be scanned precisely. This is a breakthrough technology that can overcome the limitations of oral scanners.