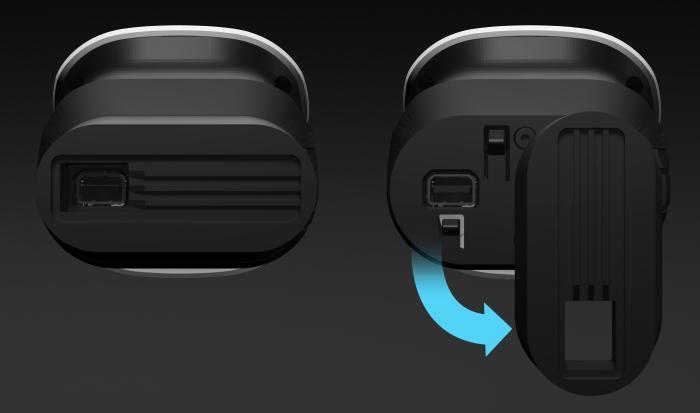

#### Wired/wireless switchable

If the battery needs charging or the wireless function is not available, you can connect a wired cable to scan.

#### Commercial batteries available

You can mount commercial batteries that are easy and affordable to buy anywhere. This has the advantage that 'FREEDOM i' can be operated at a very reasonable price.