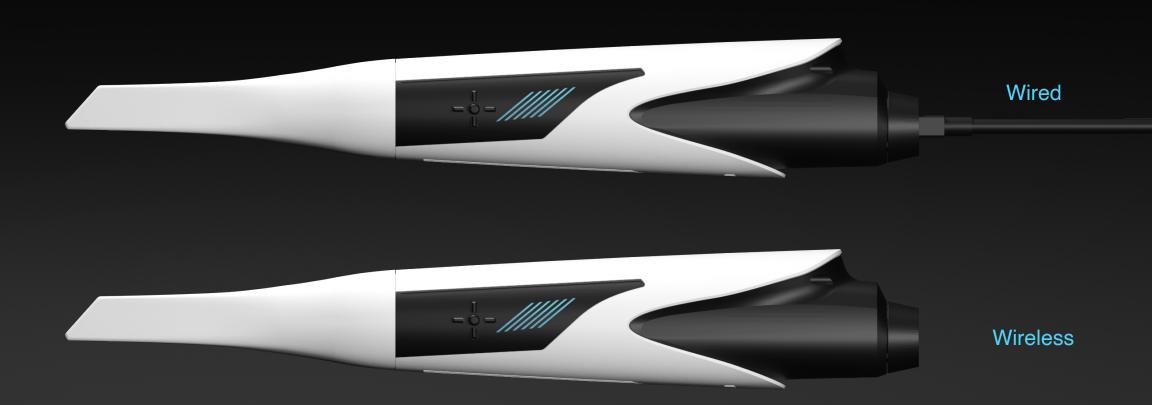

#### Unrivaled Wi-Fi

-0- /////

'FREEDOM i' is equipped with innovative Wi-Fi technology. You can scan the patient's teeth freely without connecting cables. This feature gives you freedom and satisfaction.

#### Wired/wireless switchable

If the battery needs charging or the wireless function is not available, you can connect a wired cable to scan.